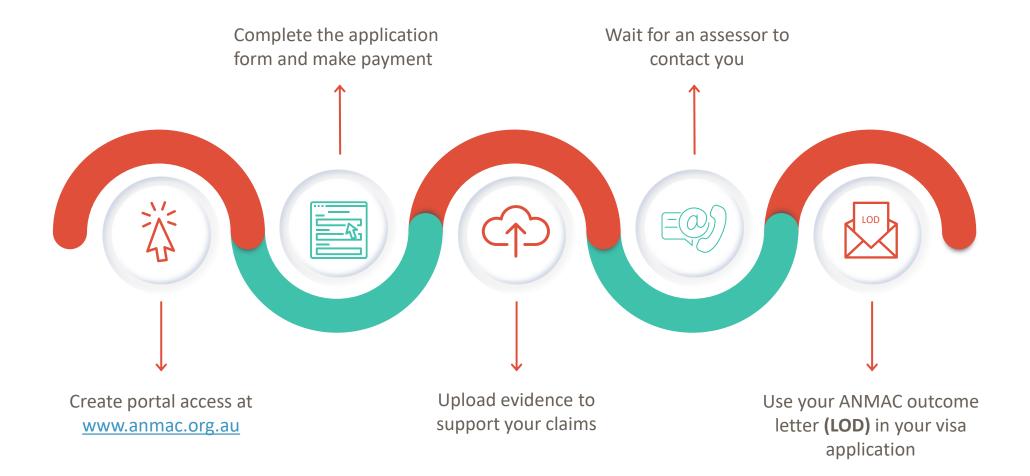

#### Next steps

Proof you are who you say you are

• Passport

• Photo

Graduation documents from **all** programs that have resulted in registration

- University degrees
- TAFE courses

2

 Exams for registration, including OBA's and OSCE's (NCLEX)

Professional references to support claims of paid work experience

3

- ANMAC will only report on work where there is corresponding professional registration
- Registration verification from relevant countries

\*English language test results

- Only for FULL skills assessments
- Accepts results from 2 test sittings taken within 6 months of each other

Proof you are who you say you are

• Passport

• Photo

Graduation documents from **all** programs that have resulted in registration