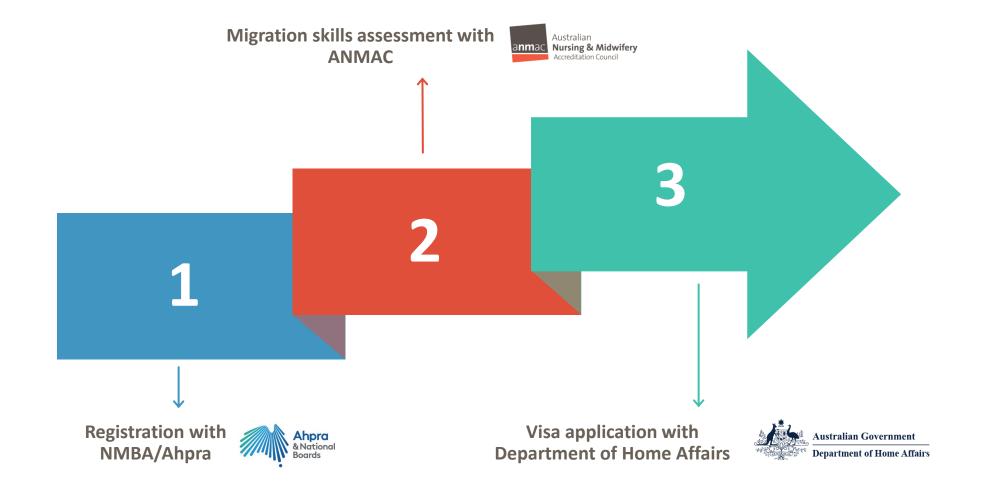

There are **3 main entities** for the nursing and midwifery professions in Australia:

Ahpra = Australian Health Practitioner Regulation Agency

**NMBA =** Nursing and Midwifery Board of Australia

**ANMAC =** Australian Nursing and Midwifery Accreditation Council

#### ANMAC is...

- an independent assessing authority assigned by the Australian Government to undertake migration skills assessments
- responsible for providing advice to Government on an applicant's suitability for skilled migration

#### ANMAC is not...

- a Government agency
- an employer for overseas nurses, midwives or aged care workers
- responsible for nursing and midwifery registration – this is a function of the NMBA & Ahpra