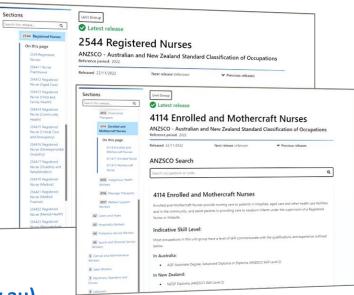

# What is meant by ANZSCO code?

The ANZSCO is a **classification system** used by the Australian Government and provides information on skill level, qualifications and experience. Applicants are required to nominate a code that is closely linked to their qualification and experience.

- There is an ANZSCO code that correlates with most of the
- common areas a nurse works.
- If in doubt, select ANZSCO 254499 Not Elsewhere Classified.
- This is the generic ANZSCO code for Registered Nurses.
- The ANZSCO code for enrolled nurses is ANZSCO 411411.