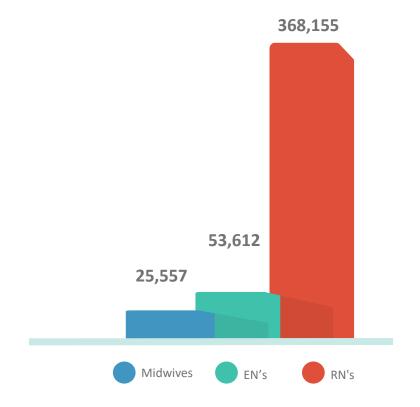

#### Housekeeping rules

Please use the chat box to ask a question

This webinar will be recorded and made available on on **ANMAC socials** 

All attendees will be muted by default

440,000+ registered nurses and midwives in Australia

Last updated 18 October 2023 https://hwd.health.gov.au/resources/data/summary-nrmw.html

The latest workforce data suggests a 26,000 nurse deficit by 2026

Source: Jobs & Skills Australia, 2023

75,000 approved student intake places across all accredited nursing & midwifery programs in Australian Universities, TAFE's and Registered Training Organisations per year